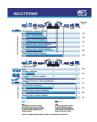

- EXW EX WORKS (named place)
- FCA FREE CARRIER (named place)
- FAS FREE ALONGSIDE SHIP (named port of shipment)
- FOB FREE ON BOARD (named port of shipment)
- CFR COST AND FREIGHT (named port of destination)
- CIF COST, INSURANCE AND FREIGHT (named port of destination)
- CPT CARRIAGE PAID TO (named place of destination)
- CIP CARRIAGE AND INSURANCE PAID TO (named place of destination)
- DAF DELIVERED AT FRONTIER (named place)
- DES DELIVERED EX SHIP (named port of destination)
- DEQ DELIVERED EX QUAY (named port of destination)
- DDU DELIVERED DUTY UNPAID (named place of destination)
- DDP DELIVERED DUTY PAID (named place of destination)